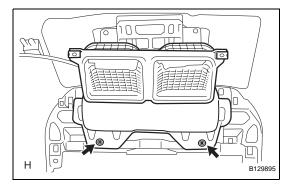

10. INSTALL NO. 1 SIDE DEFROSTER NOZZLE DUCT

(a) Install the duct with the 3 screws.