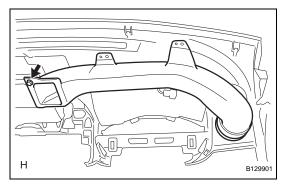

7. INSTALL NO. 2 HEATER TO REGISTER DUCT
(a) Install the duct with the screw.

8. INSTALL NO. 1 HEATER TO REGISTER DUCT
(a) Install the duct with the screw.

9. INSTALL NO. 2 SIDE DEFROSTER NOZZLE DUCT

(a) Install the duct with the 3 screws.