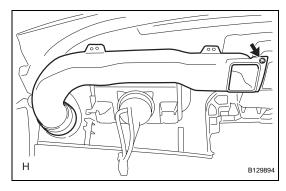

7. INSTALL NO. 2 HEATER TO REGISTER DUCT
(a) Install the duct with the screw.

8. INSTALL NO. 1 HEATER TO REGISTER DUCT
(a) Install the duct with the screw.

9. INSTALL NO. 2 SIDE DEFROSTER NOZZLE DUCT

(a) Install the duct with the 3 screws.