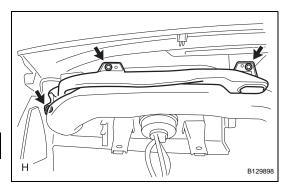

## **REASSEMBLY**

- 1. INSTALL COOLER (SOLAR SENSOR) THERMISTOR (for Automatic Air Conditioning System)
- 2. INSTALL AUTOMATIC LIGHT CONTROL SENSOR (for Automatic Light Control System)
- 3. INSTALL FRONT PASSENGER AIRBAG ASSEMBLY (See page RS-351)
- 4. INSTALL NO. 2 INSTRUMENT PANEL REGISTER ASSEMBLY
- 5. INSTALL NO. 1 INSTRUMENT PANEL REGISTER ASSEMBLY
- 6. INSTALL NO. 3 HEATER TO REGISTER DUCT
  (a) Install the duct with the 2 screws.

7. INSTALL NO. 2 HEATER TO REGISTER DUCT
(a) Install the duct with the screw.

8. INSTALL NO. 1 HEATER TO REGISTER DUCT
(a) Install the duct with the screw.

9. INSTALL NO. 2 SIDE DEFROSTER NOZZLE DUCT

(a) Install the duct with the 3 screws.