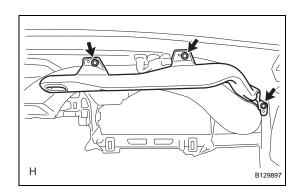

## **DISASSEMBLY**

- 1. REMOVE NO. 1 SIDE DEFROSTER NOZZLE DUCT
  - (a) Remove the 3 screws and duct.

2. REMOVE NO. 2 SIDE DEFROSTER NOZZLE DUCT

(a) Remove the 3 screws and duct.

3. REMOVE NO. 1 HEATER TO REGISTER DUCT

(a) Remove the screw and duct.

- 4. REMOVE NO. 2 HEATER TO REGISTER DUCT
  - (a) Remove the screw and duct.

- 5. REMOVE NO. 3 HEATER TO REGISTER DUCT(a) Remove the 2 screws and duct.
- 6. REMOVE NO. 1 INSTRUMENT PANEL REGISTER ASSEMBLY
- 7. REMOVE NO. 2 INSTRUMENT PANEL REGISTER ASSEMBLY
- 8. REMOVE FRONT PASSENGER AIRBAG ASSEMBLY (See page RS-350)