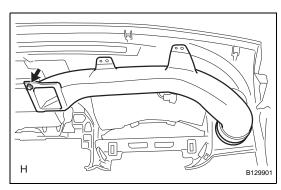

(a) Remove the screw and duct.

- 4. REMOVE NO. 2 HEATER TO REGISTER DUCT
  - (a) Remove the screw and duct.

- 5. REMOVE NO. 3 HEATER TO REGISTER DUCT(a) Remove the 2 screws and duct.
- 6. REMOVE NO. 1 INSTRUMENT PANEL REGISTER ASSEMBLY
- 7. REMOVE NO. 2 INSTRUMENT PANEL REGISTER ASSEMBLY
- 8. REMOVE FRONT PASSENGER AIRBAG ASSEMBLY (See page RS-350)