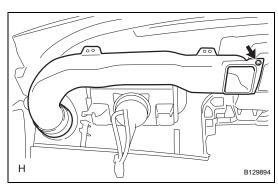

(a) Remove the screw and duct.

- 4. REMOVE NO. 2 HEATER TO REGISTER DUCT
  - (a) Remove the screw and duct.

- 5. REMOVE NO. 3 HEATER TO REGISTER DUCT(a) Remove the 2 screws and duct.
- 6. REMOVE NO. 1 INSTRUMENT PANEL REGISTER ASSEMBLY
- 7. REMOVE NO. 2 INSTRUMENT PANEL REGISTER ASSEMBLY
- 8. REMOVE FRONT PASSENGER AIRBAG ASSEMBLY (See page RS-350)