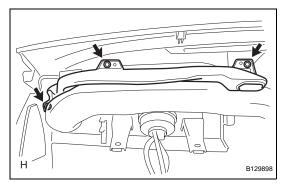

## **DISASSEMBLY**

- 1. REMOVE NO. 1 SIDE DEFROSTER NOZZLE DUCT
  - (a) Remove the 3 screws and duct.

2. REMOVE NO. 2 SIDE DEFROSTER NOZZLE DUCT

(a) Remove the 3 screws and duct.

3. REMOVE NO. 1 HEATER TO REGISTER DUCT

(a) Remove the screw and duct.

- 4. REMOVE NO. 2 HEATER TO REGISTER DUCT
  - (a) Remove the screw and duct.

- 5. REMOVE NO. 3 HEATER TO REGISTER DUCT(a) Remove the 2 screws and duct.
- 6. REMOVE NO. 1 INSTRUMENT PANEL REGISTER ASSEMBLY
- 7. REMOVE NO. 2 INSTRUMENT PANEL REGISTER ASSEMBLY
- 8. REMOVE FRONT PASSENGER AIRBAG ASSEMBLY (See page RS-350)