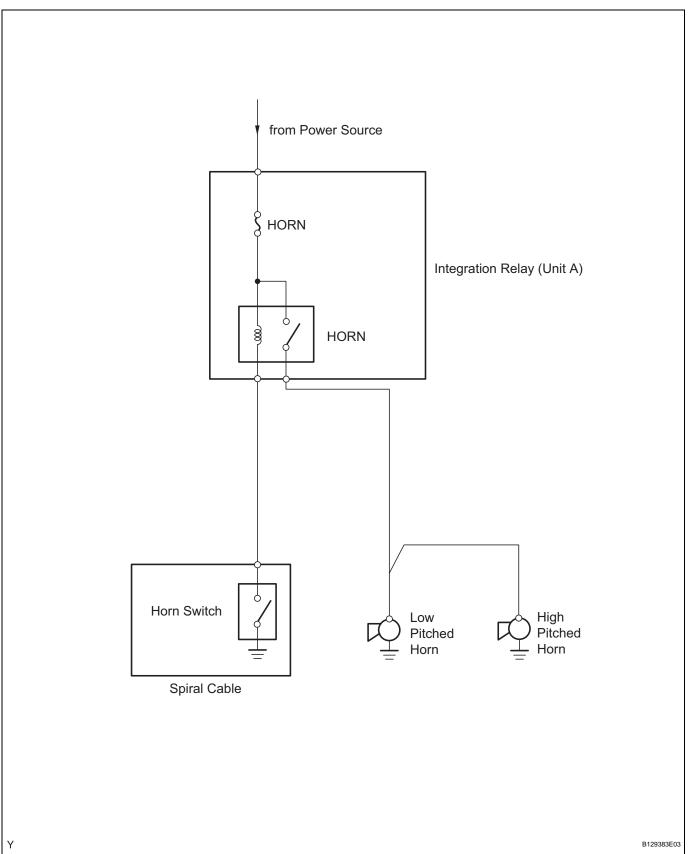

## **SYSTEM DIAGRAM**



HO

## PROBLEM SYMPTOMS TABLE

## HINT:

Use the table below to help determine the cause of the problem symptom. The potential causes of the symptoms are listed in order of probability in the "Suspected area" column of the table. Check each symptom by checking the suspected areas in the order they are listed. Replace parts as necessary.

## Horn system

| Symptom             | Suspected area                    | See page |
|---------------------|-----------------------------------|----------|
| Horn does not sound | 1. HORN fuse                      | HO-1     |
|                     | 2. Integration relay (HORN relay) | HO-5     |
|                     | 3. High pitched horn              | HO-9     |
|                     | 4. Low pitched horn               | HO-7     |
|