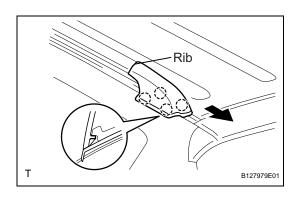

#### 3. REMOVE ROOF RACK LEG COVER FRONT LH

- (a) Remove the leg cover.
  - (1) Using a screwdriver, detach the 4 claws. HINT:
    - Tape the screwdriver tip before use.
  - (2) Detach the rib from the bar.
- 4. REMOVE ROOF RACK LEG COVER REAR LH
  - (a) Remove the leg cover.
    - (1) Using a screwdriver, detach the 4 claws. HINT:
      - Tape the screwdriver tip before use.
    - (2) Detach the rib from the bar.

#### 5. INSTALL ROOF RACK LEG COVER REAR LH

- (a) Install the leg cover.
  - (1) Attach the rib to the bar.
  - (2) Attach the 4 claws.

L @

Т

#### 6. INSTALL ROOF RACK LEG COVER FRONT LH

- (a) Install the leg cover.
  - (1) Attach the rib to the bar.
  - (2) Attach the 4 claws.

- 7. INSTALL ROOF RACK BAR FRONT(a) Install the roof rack bar with the 4 screws.
  - Torque: 1.96 to 2.94 N\*m (20 to 30 kgf\*cm, 17 to 26 in.\*lbf)