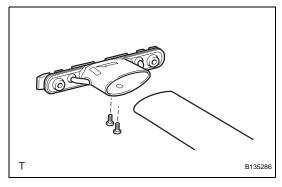

#### 5. **REMOVE ROOF RACK ASSEMBLY LH** Remove the 4 bolts and the roof rack.

#### 4. INSTALL ROOF RACK ASSEMBLY LH

(a) Install the roof rack with the 4 bolts.Torque: 38 N\*m (387 kgf\*cm, 28 ft.\*lbf)