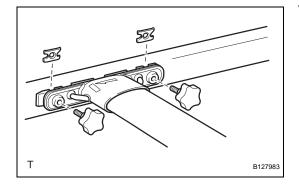

#### REMOVAL

HINT:

- Use the same procedures for the RH side and LH side.
- The procedures listed below are for the LH side.
- 1. REMOVE ROOF RACK SUPPORT SUB-ASSEMBLY CENTER
  - (a) Remove the 4 roof carrier caps and roof rack support center.

#### 2. REMOVE ROOF RACK BAR FRONT

(a) Remove the 4 screws and roof rack bar.