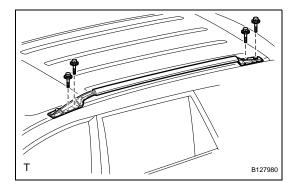

#### REMOVAL

HINT:

- Use the same procedures for the RH side and LH side.
- The procedures listed below are for the LH side.
- 1. REMOVE ROOF RACK SUPPORT SUB-ASSEMBLY CENTER
  - (a) Remove the 4 roof carrier caps and roof rack support center.

#### 2. REMOVE ROOF RACK BAR FRONT

(a) Remove the 4 screws and roof rack bar.