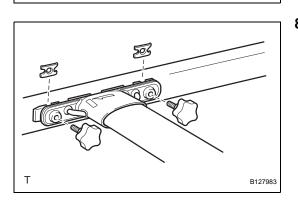

#### 5. **REMOVE ROOF RACK ASSEMBLY LH** Remove the 4 bolts and the roof rack.

#### 4. INSTALL ROOF RACK ASSEMBLY LH

(a) Install the roof rack with the 4 bolts.Torque: 38 N\*m (387 kgf\*cm, 28 ft.\*lbf)