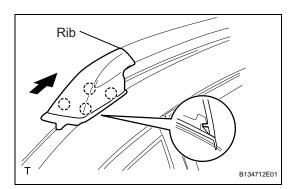

#### 3. REMOVE ROOF RACK LEG COVER FRONT LH

- (a) Remove the leg cover.
  - (1) Using a screwdriver, detach the 4 claws. HINT:
    - Tape the screwdriver tip before use.
  - (2) Detach the rib from the bar.
- 4. REMOVE ROOF RACK LEG COVER REAR LH
  - (a) Remove the leg cover.
    - (1) Using a screwdriver, detach the 4 claws. HINT:
      - Tape the screwdriver tip before use.
    - (2) Detach the rib from the bar.

#### 5. INSTALL ROOF RACK LEG COVER REAR LH

- (a) Install the leg cover.
  - (1) Attach the rib to the bar.
  - (2) Attach the 4 claws.

L @

Т

#### 6. INSTALL ROOF RACK LEG COVER FRONT LH

- (a) Install the leg cover.
  - (1) Attach the rib to the bar.
  - (2) Attach the 4 claws.

- 7. INSTALL ROOF RACK BAR FRONT(a) Install the roof rack bar with the 4 screws.
  - Torque: 1.96 to 2.94 N\*m (20 to 30 kgf\*cm, 17 to 26 in.\*lbf)