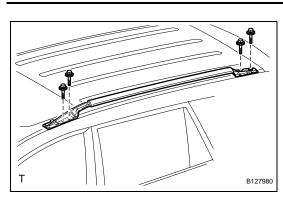

#### 5. **REMOVE ROOF RACK ASSEMBLY LH** Remove the 4 bolts and the roof rack.

#### 4. INSTALL ROOF RACK ASSEMBLY LH

(a) Install the roof rack with the 4 bolts.Torque: 38 N\*m (387 kgf\*cm, 28 ft.\*lbf)