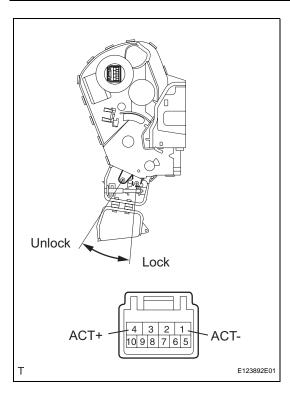

## 1. INSPECT BACK DOOR WITH MOTOR LOCK ASSEMBLY

(a) Apply the battery voltage to the door lock motor and check the operation of the door lock motor.OK

| Measurement Condition                                                                      | Specified Condition |
|--------------------------------------------------------------------------------------------|---------------------|
| Battery positive (+) $\rightarrow$ 4 (ACT+)<br>Battery negative (-) $\rightarrow$ 1 (ACT-) | Lock                |
| Battery positive (+) $\rightarrow$ 1 (ACT-)<br>Battery negative (-) $\rightarrow$ 4 (ACT+) | Unlock              |

If the result is not as specified, replace the door lock assembly.