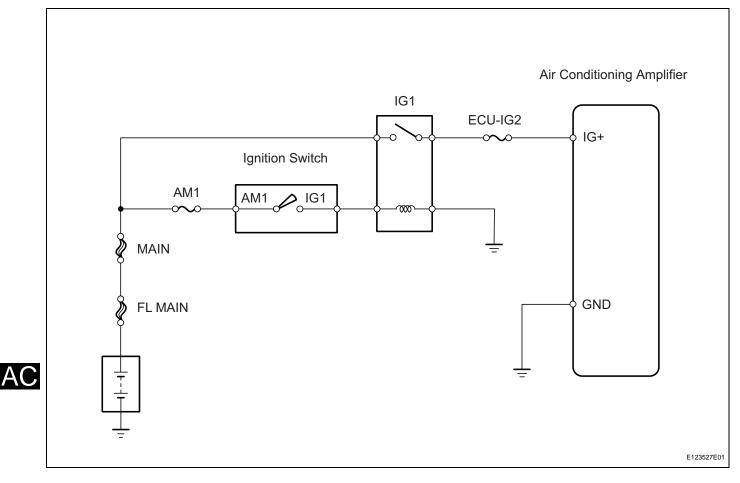

## IG Power Source Circuit

## DESCRIPTION

This is the main power source supplied to the air conditioning amplifier when the ignition switch is ON (IG). This power source is used for operating components, such as the air conditioning amplifier and servo motors.

## WIRING DIAGRAM