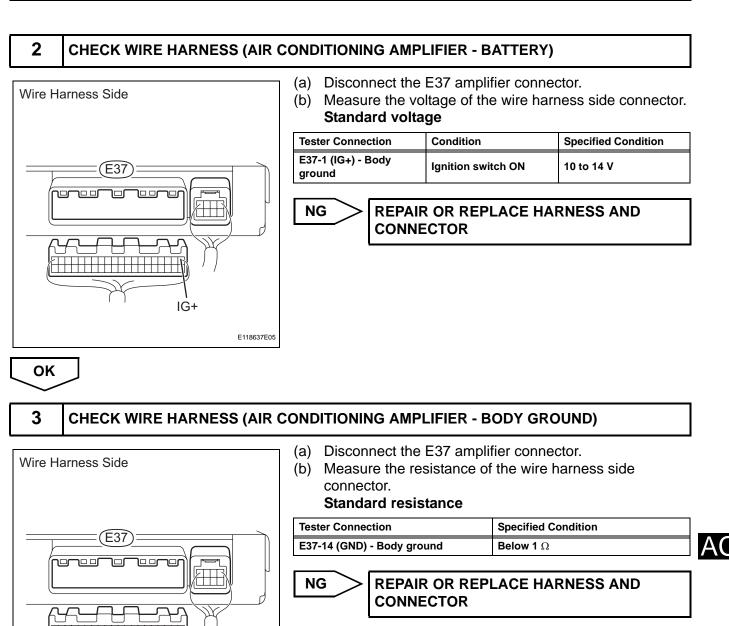

## **INSPECTION PROCEDURE**

| 1  | INSPECT FUSE (ECU-IG2) |                                                                                                                                                                                        |
|----|------------------------|----------------------------------------------------------------------------------------------------------------------------------------------------------------------------------------|
|    |                        | <ul> <li>(a) Remove the ECU-IG2 fuse from the instrument panel junction block.</li> <li>(b) Measure the resistance of the fuse.</li> <li>Standard resistance:<br/>Below 1 Ω</li> </ul> |
| ОК |                        | NG REPLACE FUSE                                                                                                                                                                        |

OK

PROCEED TO NEXT CIRCUIT INSPECTION SHOWN IN PROBLEM SYMPTOMS TABLE

E118637E06

GŃD

OK