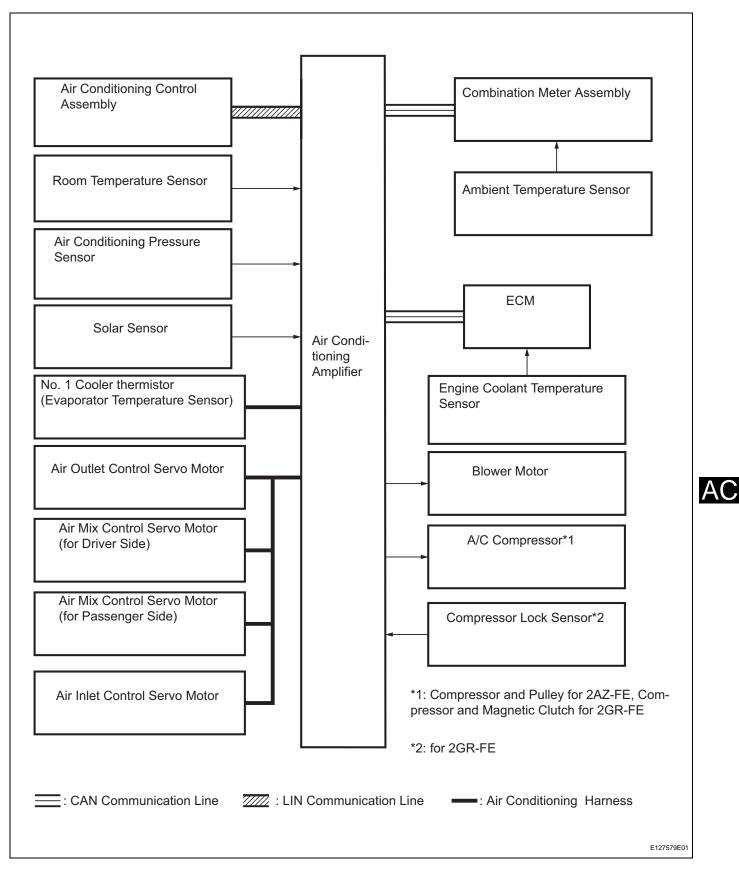

## SYSTEM DIAGRAM

)

(2006/01-

## **Communication table** Sender **Communication Line** Receiver Signal A/C compressor control signal Idle up request signal External variable control solenoid Air conditioning amplifier ECM CAN current signal Cooling fan motor driving request signal Ambient temperature signal Front panel indication signal AUTO indication signal A/C indication signal MODE indication signal **REC** indication signal LIN Air conditioning amplifier Air conditioning control assembly FRS indication signal **RDEF** indication signal Blower level indication signal Set temperature indication signal Vehicle speed signal Combination meter assembly Air conditioning amplifier CAN Ambient temperature signal Engine revolution speed signal Engine coolant temperature signal ECM Air conditioning amplifier CAN A/C control cut signal Variable control prohibition signal AUTO switch signal OFF switch signal A/C switch signal DEF switch signal MODE switch signal Air conditioning control assembly Air conditioning amplifier LIN RDEF switch signal Blower switch signal (FAN+, FAN-Set temperature switch signal (UP, DOWN)