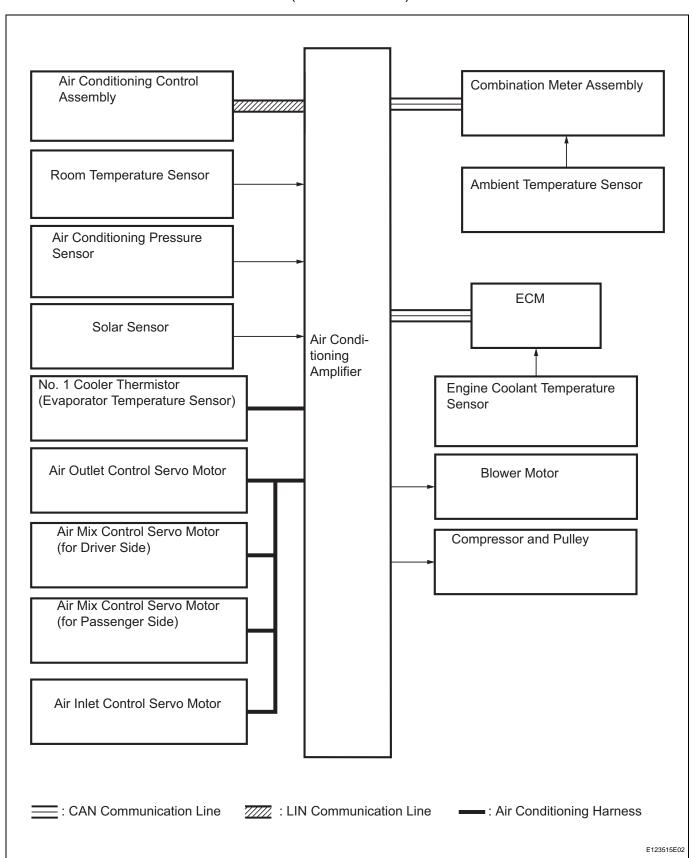

## SYSTEM DIAGRAM

(2005/11-2006/01)

AC

## **Communication table**

| Sender                            | Receiver                          | Signal                                            | Communication Line |
|-----------------------------------|-----------------------------------|---------------------------------------------------|--------------------|
| Air conditioning amplifier        | ECM                               | A/C compressor control signal                     | CAN                |
|                                   |                                   | Idle up request signal                            |                    |
|                                   |                                   | External variable control solenoid current signal |                    |
|                                   |                                   | Cooling fan motor driving request signal          |                    |
|                                   |                                   | Ambient temperature signal                        |                    |
| Air conditioning amplifier        | Air conditioning control assembly | Front panel indication signal                     | LIN                |
|                                   |                                   | AUTO indication signal                            |                    |
|                                   |                                   | A/C indication signal                             |                    |
|                                   |                                   | MODE indication signal                            |                    |
|                                   |                                   | REC indication signal                             |                    |
|                                   |                                   | FRS indication signal                             |                    |
|                                   |                                   | RDEF indication signal                            |                    |
|                                   |                                   | Blower level indication signal                    |                    |
|                                   |                                   | Set temperature indication signal                 |                    |
| Combination meter assembly        | Air conditioning amplifier        | Vehicle speed signal                              | CAN                |
|                                   |                                   | Ambient temperature signal                        |                    |
| ECM                               | Air conditioning amplifier        | Engine revolution speed signal                    | CAN                |
|                                   |                                   | Engine coolant temperature signal                 |                    |
|                                   |                                   | A/C control cut signal                            |                    |
|                                   |                                   | Variable control prohibition signal               |                    |
| Air conditioning control assembly | Air conditioning amplifier        | AUTO switch signal                                | LIN                |
|                                   |                                   | OFF switch signal                                 |                    |
|                                   |                                   | A/C switch signal                                 |                    |
|                                   |                                   | DEF switch signal                                 |                    |
|                                   |                                   | MODE switch signal                                |                    |
|                                   |                                   | RDEF switch signal                                |                    |
|                                   |                                   | Blower switch signal (FAN+, FAN-)                 |                    |
|                                   |                                   | Set temperature switch signal (UP, DOWN)          |                    |