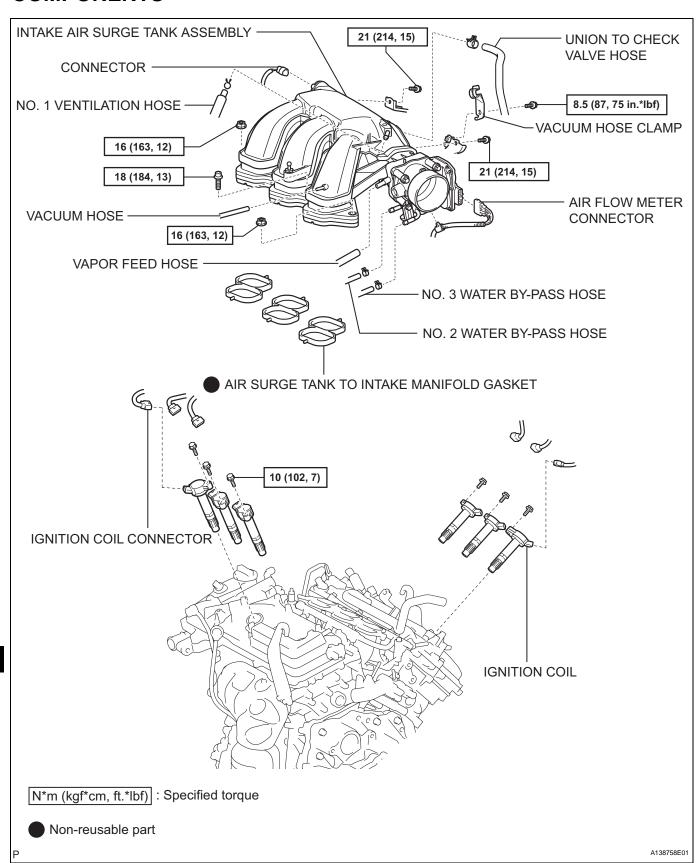

## **IGNITION COIL**

## **COMPONENTS**



IG

## **REMOVAL**

- 1. REMOVE ENGINE ASSEMBLY
  - (a) Remove the engine (see page EM-21).
- 2. REMOVE INTAKE AIR SURGE TANK ASSEMBLY (See page EM-27)
- 3. REMOVE IGNITION COIL
  - (a) Disconnect the 6 ignition coil connectors.
  - (b) Remove the 6 bolts and 6 ignition coils.



## **INSTALLATION**

- 1. INSTALL IGNITION COIL
  - (a) Install the 6 ignition coils with the 6 bolts.

    Torque: 10 N\*m (102 kgf\*cm, 7 ft.\*lbf)
  - (b) Connect the 6 ignition coil connectors.
- 2. INSTALL INTAKE AIR SURGE TANK ASSEMBLY (See page EM-34)
- 3. INSTALL ENGINE ASSEMBLY
  - (a) Install the engine (see page EM-31).