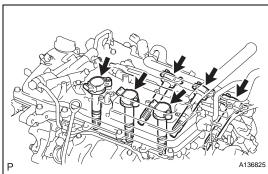

## **INSTALLATION**

- 1. INSTALL IGNITION COIL
  - (a) Install the 6 ignition coils with the 6 bolts.

    Torque: 10 N\*m (102 kgf\*cm, 7 ft.\*lbf)
  - (b) Connect the 6 ignition coil connectors.
- 2. INSTALL INTAKE AIR SURGE TANK ASSEMBLY (See page EM-34)
- 3. INSTALL ENGINE ASSEMBLY
  - (a) Install the engine (see page EM-31).