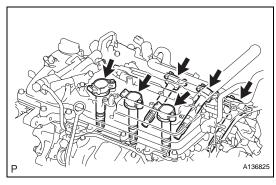

## **REMOVAL**

- 1. REMOVE ENGINE ASSEMBLY
  - (a) Remove the engine (see page EM-21).
- 2. REMOVE INTAKE AIR SURGE TANK ASSEMBLY (See page EM-27)
- 3. REMOVE IGNITION COIL
  - (a) Disconnect the 6 ignition coil connectors.
  - (b) Remove the 6 bolts and 6 ignition coils.