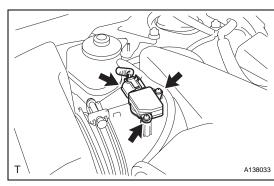

## **CAUTION:**

Wait at least 90 seconds after disconnecting the cable from the negative (-) battery terminal to prevent airbag and seat belt pretensioner activation.

- (a) Disconnect the mass air flow meter connector.
- (b) Remove the 2 screws and mass air flow meter.