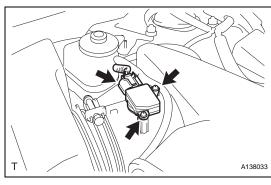

## **INSTALLATION**

- 1. INSTALL MASS AIR FLOW METER
  - (a) Install the mass air flow meter with the 2 screws. **NOTICE:**

Make sure that the O-ring is not cracked or jammed when installing it.

- (b) Connect the mass air flow meter connector.
- 2. CONNECT CABLE TO BATTERY NEGATIVE TERMINAL