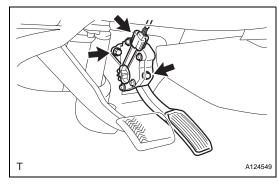

## **CAUTION:**

Wait at least 90 seconds after disconnecting the cable from the negative (-) battery terminal to prevent airbag and seat belt pretensioner activation.

- (a) Disconnect the accelerator pedal position sensor connector.
- (b) Remove the 2 bolts and accelerator pedal rod.

## **INSTALLATION**

A124549

- 1. INSTALL ACCELERATOR PEDAL ROD
  - (a) Install the accelerator pedal rod with the 2 bolts. Torque: 5.4 N\*m (55 kgf\*cm, 48 in.\*lbf)
  - (b) Connect the accelerator pedal position sensor connector.
- 2. CONNECT CABLE TO NEGATIVE BATTERY TERMINAL