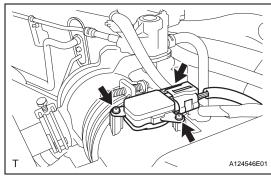

## **INSTALLATION**

- 1. INSTALL MASS AIR FLOW METER
  - (a) Install the mass air flow meter with the 2 screws. **NOTICE:**

Make sure that the O-ring is not cracked or jammed when installing it.

- (b) Connect the mass air flow meter connector.
- 2. CONNECT CABLE TO BATTERY NEGATIVE TERMINAL