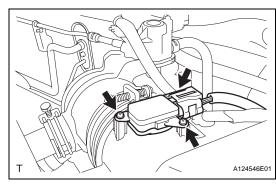

## **CAUTION:**

Wait at least 90 seconds after disconnecting the cable from the negative (-) battery terminal to prevent airbag and seat belt pretensioner activation.

- (a) Disconnect the mass air flow meter connector.
- (b) Remove the 2 screws and mass air flow meter.