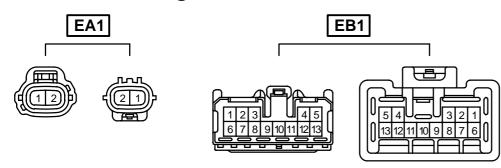

#### ○ : Location of Splice Points

| Code | Joining Wire Harness and Wire Harness (Connector Location)            |
|------|-----------------------------------------------------------------------|
| EA1  | Engine Wire and Engine No.4 Wire (Near the Radiator Fan)              |
| EB1  | Engine Wire and Engine Room Main Wire (Inside of the Engine Room R/B) |