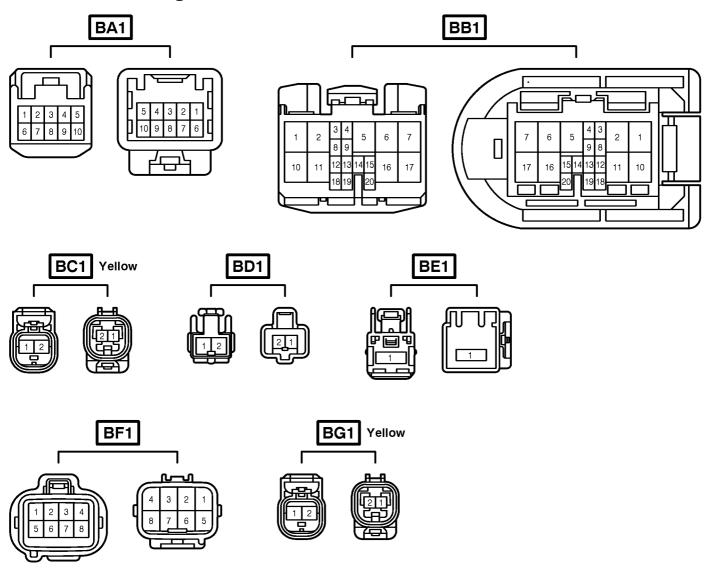

BA1

Seat Airbag

No.2 Wire

□ : Location of Connector Joining Wire Harness and Wire Harness

Front Door

æ

**RH** Wire

00

No.2 Wire

Rear Door No.1 Wire

Skid Control

Sensor No.2

**RH** Wire

60

| Code | Joining Wire Harness and Wire Harness (Connector Location)                            |
|------|---------------------------------------------------------------------------------------|
| BA1  | Front Door LH Wire and Electrical Key LH Wire (Near the Front Door Outside Handle LH) |
| BB1  | Rear Door No.2 Wire and Floor Wire (Left Center Pillar)                               |
| BC1  | Floor Wire and Seat Airbag No.1 Wire (Under the Driver's Seat)                        |
| BD1  | Skid Control Sensor No.1 Wire and Floor Wire (Front Side of Left Quarter Panel)       |
| BE1  | Frame Wire and Floor No.2 Wire (Front Side of Left Quarter Panel)                     |
| BF1  | Floor No.2 Wire and Fuel Tank Wire (Near the Fuel Tank)                               |
| BG1  | Floor No.2 Wire and Seat Airbag No.2 Wire (Under the Front Passenger's Seat)          |