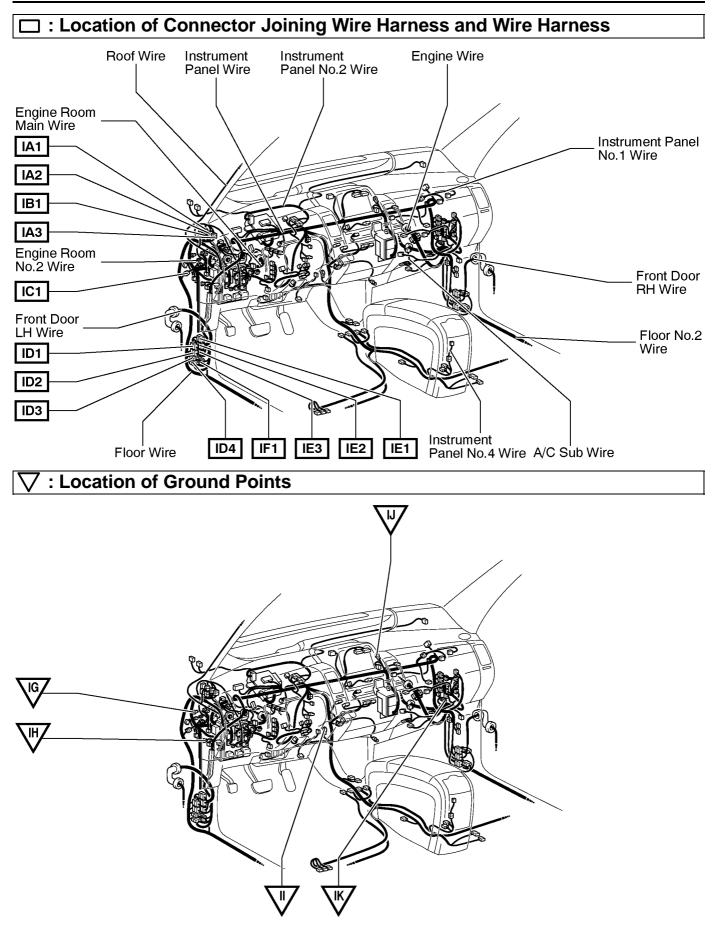

# $\hfill\square$ : Location of Connector Joining Wire Harness and Wire Harness

 $\nabla$  : Location of Ground Points

### **G** ELECTRICAL WIRING ROUTING

| Code | Joining Wire Harness and Wire Harness (Connector Location)                            |
|------|---------------------------------------------------------------------------------------|
| IA1  | Engine Room Main Wire and Instrument Panel Wire (Upper Parts of Front Body Pillar LH) |
| IA2  |                                                                                       |
| IA3  |                                                                                       |
| IB1  | Roof Wire and Instrument Panel Wire (Upper Parts of Front Body Pillar LH)             |
| IC1  | Engine Room Main Wire and Floor Wire (Cowl Side Panel LH)                             |
| ID1  | Instrument Panel Wire and Floor Wire (Left Kick Panel)                                |
| ID2  |                                                                                       |
| ID3  |                                                                                       |
| ID4  |                                                                                       |
| IE1  | Front Door LH Wire and Instrument Panel Wire (Left Kick Panel)                        |
| IE2  |                                                                                       |
| IE3  |                                                                                       |
| IF1  | Floor Wire and Engine Room Main Wire (Left Kick Panel)                                |

#### **G ELECTRICAL WIRING ROUTING**

| Code | Joining Wire Harness and Wire Harness (Connector Location)                            |
|------|---------------------------------------------------------------------------------------|
| IG1  | Instrument Panel Wire and Instrument Panel No.2 Wire (Behind the Combination Meter)   |
| IG2  |                                                                                       |
| IH1  | Instrument Panel Wire and Instrument Panel No.1 Wire (Behind the Glove Box)           |
| ll1  | Engine Wire and Instrument Panel Wire (Behind the Glove Box)                          |
| IJ1  | Engine Room Main Wire and Instrument Panel Wire (Behind the Glove Box)                |
| IJ2  |                                                                                       |
| IJ3  |                                                                                       |
| IK1  | Engine Room Main Wire and Floor No.2 Wire (Cowl Side Panel RH)                        |
| IL1  | Front Door RH Wire and Instrument Panel Wire (Right Kick Panel)                       |
| IL2  |                                                                                       |
| IM1  | Instrument Panel Wire and Floor No.2 Wire (Right Kick Panel)                          |
| IM2  |                                                                                       |
| IN1  | Floor No.2 Wire and Engine Room Main Wire (Right Kick Panel)                          |
| IO1  | Instrument Panel Wire and Instrument Panel No.4 Wire (Front Console Box LH)           |
| IP1  | Engine Room No.2 Wire and Engine Room Main Wire (Upper Parts of Front Body Pillar LH) |