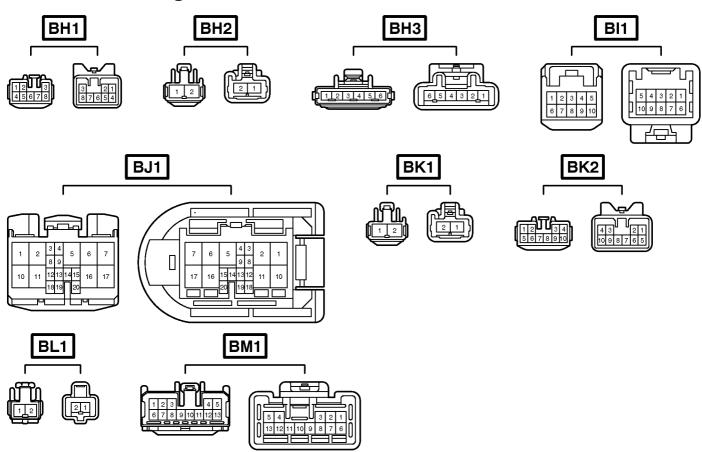

#### : Location of Connector Joining Wire Harness and Wire Harness

| Code | Joining Wire Harness and Wire Harness (Connector Location)                            |
|------|---------------------------------------------------------------------------------------|
| BH1  |                                                                                       |
| BH2  | Back Door No.1 Wire and Floor Wire (Rear Side of Roof Panel)                          |
| BH3  |                                                                                       |
| BI1  | Front Door RH Wire and Electrical Key RH Wire (Near the Front Door Outside Handle RH) |
| BJ1  | Rear Door No.1 Wire and Floor No.2 Wire (Right Center Pillar)                         |
| BK1  | Back Door No.1 Wire and Back Door No.2 Wire (Rear Side of Roof Panel)                 |
| BK2  |                                                                                       |
| BL1  | Skid Control Sensor No.2 Wire and Floor No.2 Wire (Front Side of Right Quarter Panel) |
| BM1  | Floor No.2 Wire and Floor Wire (Rear Side of Right Quarter Panel)                     |