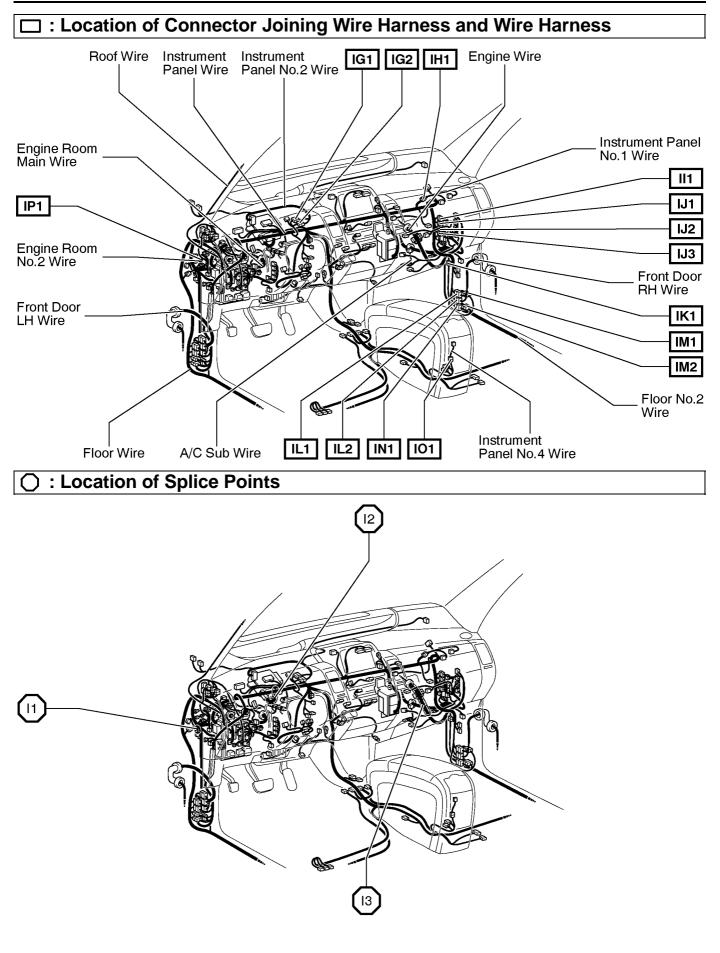

### **G** ELECTRICAL WIRING ROUTING

| Code | Joining Wire Harness and Wire Harness (Connector Location)                            |
|------|---------------------------------------------------------------------------------------|
| IA1  | Engine Room Main Wire and Instrument Panel Wire (Upper Parts of Front Body Pillar LH) |
| IA2  |                                                                                       |
| IA3  |                                                                                       |
| IB1  | Roof Wire and Instrument Panel Wire (Upper Parts of Front Body Pillar LH)             |
| IC1  | Engine Room Main Wire and Floor Wire (Cowl Side Panel LH)                             |
| ID1  | Instrument Panel Wire and Floor Wire (Left Kick Panel)                                |
| ID2  |                                                                                       |
| ID3  |                                                                                       |
| ID4  |                                                                                       |
| IE1  | Front Door LH Wire and Instrument Panel Wire (Left Kick Panel)                        |
| IE2  |                                                                                       |
| IE3  |                                                                                       |
| IF1  | Floor Wire and Engine Room Main Wire (Left Kick Panel)                                |

#### **G ELECTRICAL WIRING ROUTING**

| Code | Joining Wire Harness and Wire Harness (Connector Location)                            |
|------|---------------------------------------------------------------------------------------|
| IG1  | Instrument Panel Wire and Instrument Panel No.2 Wire (Behind the Combination Meter)   |
| IG2  |                                                                                       |
| IH1  | Instrument Panel Wire and Instrument Panel No.1 Wire (Behind the Glove Box)           |
| ll1  | Engine Wire and Instrument Panel Wire (Behind the Glove Box)                          |
| IJ1  | Engine Room Main Wire and Instrument Panel Wire (Behind the Glove Box)                |
| IJ2  |                                                                                       |
| IJ3  |                                                                                       |
| IK1  | Engine Room Main Wire and Floor No.2 Wire (Cowl Side Panel RH)                        |
| IL1  | Front Door RH Wire and Instrument Panel Wire (Right Kick Panel)                       |
| IL2  |                                                                                       |
| IM1  | Instrument Panel Wire and Floor No.2 Wire (Right Kick Panel)                          |
| IM2  |                                                                                       |
| IN1  | Floor No.2 Wire and Engine Room Main Wire (Right Kick Panel)                          |
| IO1  | Instrument Panel Wire and Instrument Panel No.4 Wire (Front Console Box LH)           |
| IP1  | Engine Room No.2 Wire and Engine Room Main Wire (Upper Parts of Front Body Pillar LH) |