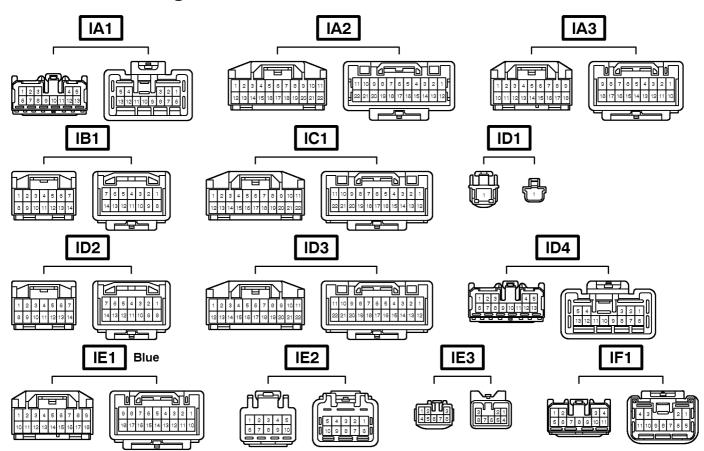

### **G** ELECTRICAL WIRING ROUTING

| Code | Joining Wire Harness and Wire Harness (Connector Location)                            |
|------|---------------------------------------------------------------------------------------|
| IA1  | Engine Room Main Wire and Instrument Panel Wire (Upper Parts of Front Body Pillar LH) |
| IA2  |                                                                                       |
| IA3  |                                                                                       |
| IB1  | Roof Wire and Instrument Panel Wire (Upper Parts of Front Body Pillar LH)             |
| IC1  | Engine Room Main Wire and Floor Wire (Cowl Side Panel LH)                             |
| ID1  | Instrument Panel Wire and Floor Wire (Left Kick Panel)                                |
| ID2  |                                                                                       |
| ID3  |                                                                                       |
| ID4  |                                                                                       |
| IE1  | Front Door LH Wire and Instrument Panel Wire (Left Kick Panel)                        |
| IE2  |                                                                                       |
| IE3  |                                                                                       |
| IF1  | Floor Wire and Engine Room Main Wire (Left Kick Panel)                                |