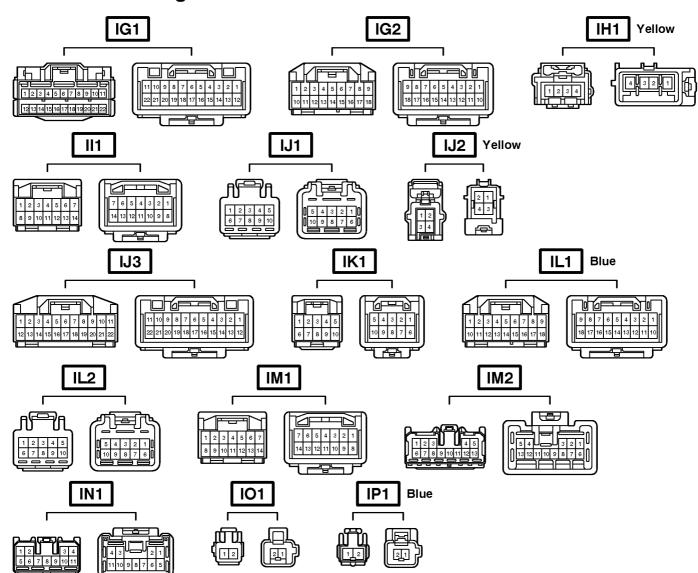

#### **G ELECTRICAL WIRING ROUTING**

| Code | Joining Wire Harness and Wire Harness (Connector Location)                            |
|------|---------------------------------------------------------------------------------------|
| IG1  | Instrument Panel Wire and Instrument Panel No.2 Wire (Behind the Combination Meter)   |
| IG2  |                                                                                       |
| IH1  | Instrument Panel Wire and Instrument Panel No.1 Wire (Behind the Glove Box)           |
| ll1  | Engine Wire and Instrument Panel Wire (Behind the Glove Box)                          |
| IJ1  | Engine Room Main Wire and Instrument Panel Wire (Behind the Glove Box)                |
| IJ2  |                                                                                       |
| IJ3  |                                                                                       |
| IK1  | Engine Room Main Wire and Floor No.2 Wire (Cowl Side Panel RH)                        |
| IL1  | Front Door RH Wire and Instrument Panel Wire (Right Kick Panel)                       |
| IL2  |                                                                                       |
| IM1  | Instrument Panel Wire and Floor No.2 Wire (Right Kick Panel)                          |
| IM2  |                                                                                       |
| IN1  | Floor No.2 Wire and Engine Room Main Wire (Right Kick Panel)                          |
| IO1  | Instrument Panel Wire and Instrument Panel No.4 Wire (Front Console Box LH)           |
| IP1  | Engine Room No.2 Wire and Engine Room Main Wire (Upper Parts of Front Body Pillar LH) |