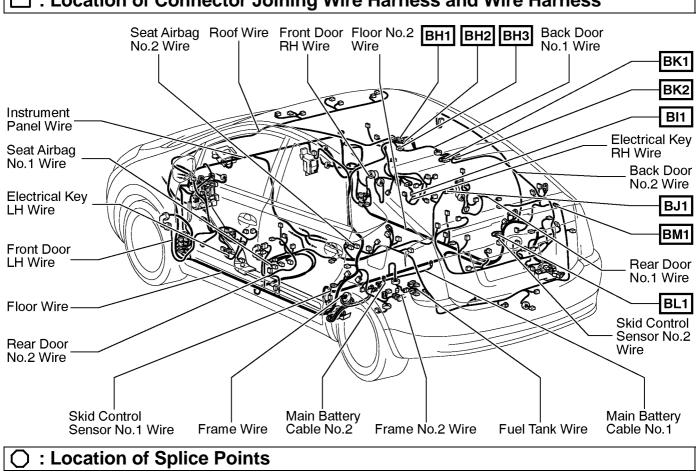

# $\hfill\square$ : Location of Connector Joining Wire Harness and Wire Harness

 $\nabla$  : Location of Ground Points

#### ○ : Location of Splice Points

| Code | Joining Wire Harness and Wire Harness (Connector Location)            |
|------|-----------------------------------------------------------------------|
| EA1  | Engine Wire and Engine No.4 Wire (Near the Radiator Fan)              |
| EB1  | Engine Wire and Engine Room Main Wire (Inside of the Engine Room R/B) |

#### 2004 PRIUS (EWD555U)

ΒN

**G ELECTRICAL WIRING ROUTING** 

Roof Wire

Instrument

Panel Wire

Front Door

BB1

BA1

Seat Airbag

No.2 Wire

□ : Location of Connector Joining Wire Harness and Wire Harness

Front Door

æ

**RH** Wire

00

Floor No.2

Wire

É

**Back Door** 

No.1 Wire

6

**Electrical Key** 

Back Door

No.2 Wire

Rear Door No.1 Wire

Skid Control

Sensor No.2

**RH** Wire

60

| Code | Joining Wire Harness and Wire Harness (Connector Location)                            |
|------|---------------------------------------------------------------------------------------|
| BA1  | Front Door LH Wire and Electrical Key LH Wire (Near the Front Door Outside Handle LH) |
| BB1  | Rear Door No.2 Wire and Floor Wire (Left Center Pillar)                               |
| BC1  | Floor Wire and Seat Airbag No.1 Wire (Under the Driver's Seat)                        |
| BD1  | Skid Control Sensor No.1 Wire and Floor Wire (Front Side of Left Quarter Panel)       |
| BE1  | Frame Wire and Floor No.2 Wire (Front Side of Left Quarter Panel)                     |
| BF1  | Floor No.2 Wire and Fuel Tank Wire (Near the Fuel Tank)                               |
| BG1  | Floor No.2 Wire and Seat Airbag No.2 Wire (Under the Front Passenger's Seat)          |