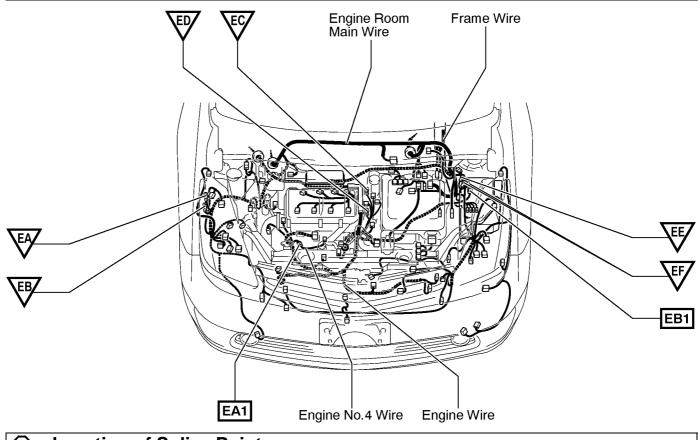

#### ○ : Location of Splice Points

| Code | Joining Wire Harness and Wire Harness (Connector Location)            |
|------|-----------------------------------------------------------------------|
| EA1  | Engine Wire and Engine No.4 Wire (Near the Radiator Fan)              |
| EB1  | Engine Wire and Engine Room Main Wire (Inside of the Engine Room R/B) |