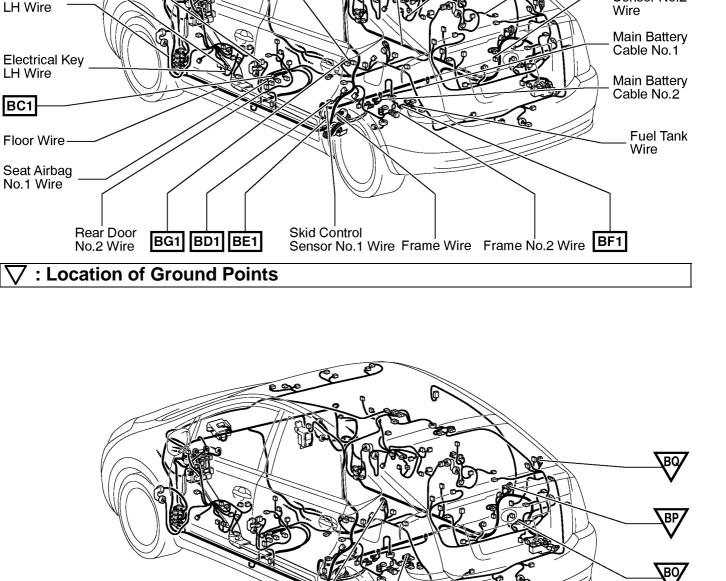

No.2 Wire

Rear Door No.1 Wire

Skid Control

Sensor No.2

**RH** Wire

60

| Code | Joining Wire Harness and Wire Harness (Connector Location)                            |
|------|---------------------------------------------------------------------------------------|
| BA1  | Front Door LH Wire and Electrical Key LH Wire (Near the Front Door Outside Handle LH) |
| BB1  | Rear Door No.2 Wire and Floor Wire (Left Center Pillar)                               |
| BC1  | Floor Wire and Seat Airbag No.1 Wire (Under the Driver's Seat)                        |
| BD1  | Skid Control Sensor No.1 Wire and Floor Wire (Front Side of Left Quarter Panel)       |
| BE1  | Frame Wire and Floor No.2 Wire (Front Side of Left Quarter Panel)                     |
| BF1  | Floor No.2 Wire and Fuel Tank Wire (Near the Fuel Tank)                               |
| BG1  | Floor No.2 Wire and Seat Airbag No.2 Wire (Under the Front Passenger's Seat)          |