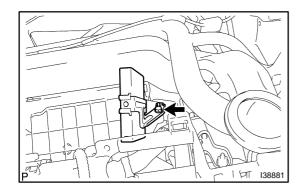

### 2. REMOVE NETWORK GATEWAY ECU

- (a) Disconnect the connector.
- (b) Remove the bolt and network gateway ECU.