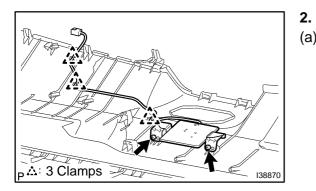

## **REMOVE NAVIGATION ANTENNA ASSY**

(a) Remove the 2 screws and 3 clamps to remove the navigation antenna assy.