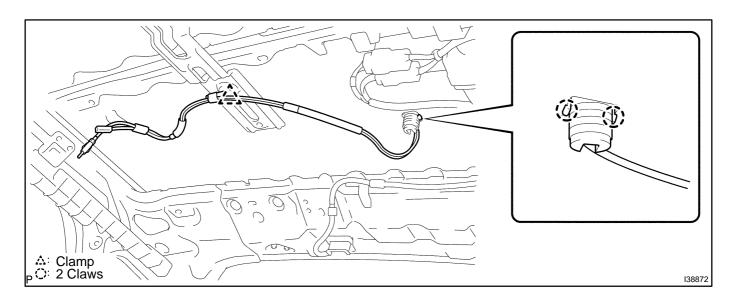

#### REMOVE ANTENNA (CORD/POLE SEPARATE TYPE) 2. **HOLDER ASSY**

- (a) Disconnect each connector.
- (b) Remove the antenna nut.

(c) Remove the clamp and disengage the 2 claws to remove the antenna holder assy.

**INSTALL ANTENNA (CORD/POLE SEPARATE TYPE)** 3. **HOLDER ASSY** 

- Install the antenna holder assy on the roof and align the (a) antenna cord with the antenna nut cutout.
- Tighten the antenna holder assy with the antenna nut. (b)