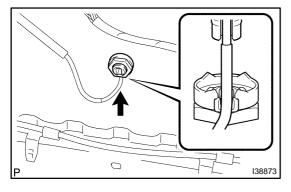

**INSTALL ANTENNA (CORD/POLE SEPARATE TYPE)** 3. **HOLDER ASSY** 

- Install the antenna holder assy on the roof and align the (a) antenna cord with the antenna nut cutout.
- Tighten the antenna holder assy with the antenna nut. (b)

Torque: 5.0 N·m (51 kgf·cm, 44 in. lbf)

(c) Install each clamp.

2004 Prius - Preliminary Release (RM1075U)

**Author:** Date: 938