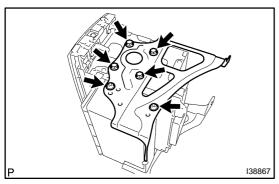

#### 6. REMOVE RADIO BRACKET NO.1

(a) Remove the 6 screws and radio bracket No.1.

2004 Prius - Preliminary Release (RM1075U)

Author: Date: 924