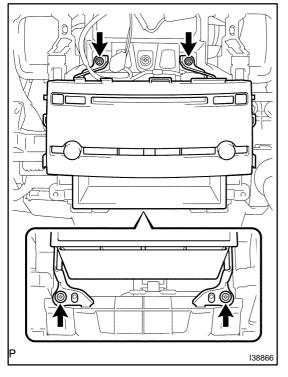

# 5. REMOVE RADIO RECEIVER ASSEMBLY W/BRACKET

- (a) Remove the 4 screws.
- (b) Disconnect the connector and remove the radio receiverassembly w/ bracket.