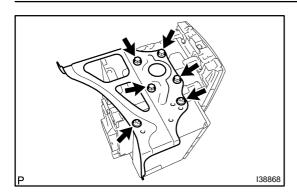

## 7. REMOVE RADIO BRACKET NO.2

(a) Remove the 6 screws and radio bracket No.2.