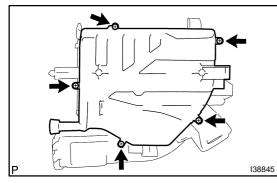

#### REMOVE BLOWER ASSY

- (a) Disconnect the 10 connectors and remove the 5 clamps.
- (b) Disconnect the wire harness.

5519I-01

(c) Remove the 3 screws the nut and then the blower assy.

55–31

#### 14. INSTALL BLOWER ASSY

(a) Install the blower assy with the 3 screws HINT:

Use repair screw (parts No.90159–70003) if the screw (A) removed before cannot be tightened.

- P∴: 5 Clamps
- (b) Install the wire harness with the 10 connectors and 5 clamps.
- (c) Install the transponder key computer assy connector.