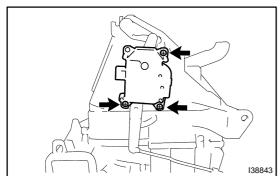

## 9. REMOVE AIR INLET SERVOMOTER

(a) Remove the 3 screws and then the air inlet servomoter.