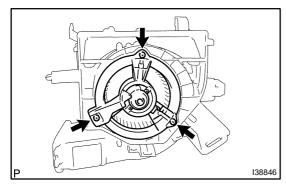

(b) Remove the cooler wiring harness sub–assy No.2 from the blower w/fan motor sub–assy.

2004 Prius - Preliminary Release (RM1075U)

Date :

- 12. REMOVE BLOWER W/FAN MOTOR SUB-ASSY
- (a) Remove the 3 screws and then the blower w/fan motor sub-assy.