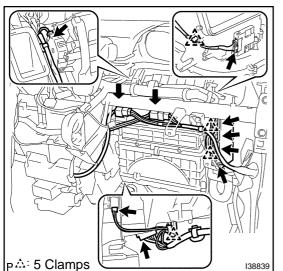

#### REMOVE BLOWER ASSY

- (a) Disconnect the 10 connectors and remove the 5 clamps.
- (b) Disconnect the wire harness.

5519I-01

(c) Remove the 3 screws the nut and then the blower assy.

55–31

#### 14. INSTALL BLOWER ASSY

(a) Install the blower assy with the 3 screws HINT:

Use repair screw (parts No.90159–70003) if the screw (A) removed before cannot be tightened.

- P∴: 5 Clamps
- (b) Install the wire harness with the 10 connectors and 5 clamps.
- (c) Install the transponder key computer assy connector.