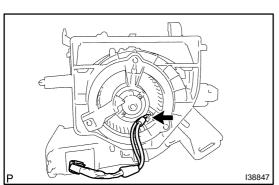

(b) Remove the cooler wiring harness sub–assy No.2 from the blower w/fan motor sub–assy.

2004 Prius - Preliminary Release (RM1075U)

Date :

- 12. REMOVE BLOWER W/FAN MOTOR SUB-ASSY
- (a) Remove the 3 screws and then the blower w/fan motor sub-assy.