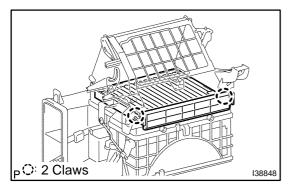

# 13. REMOVE CLEAN AIR FILTER

- (a) Disengage the 2 claws and then remove the air filter cover plate with the clean air filter.
- (b) Remove the clean air filter from the air filter cover plate.