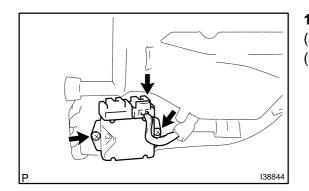

#### 10. REMOVE BLOWER MOTOR CONTROL

- (a) Disconnect the connector and remove the 2 screws.
- (b) Remove the blower motor control.

- 11. REMOVE COOLER WIRING HARNESS SUB-ASSY NO.2
- (a) Remove the 5 screws and then the blower motor cover.