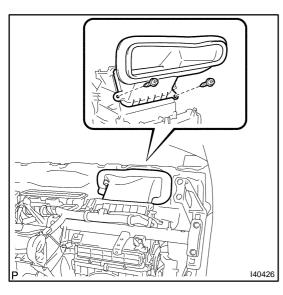

- REMOVE AIR DUCT SUB-ASSY
- (a) Remove the 2 screws and then the air duct sub-assy.