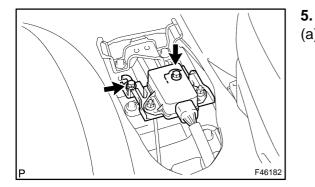

## REMOVE YAWRATE SENSOR

(a) Disconnect the connector and remove the 2 bolts and the yawrate sensor assy.

- 6. INSTALL YAWRATE SENSOR
- Install the yawrate sensor assy with 2 bolts.
  Torque: 19 N·m (194 kgf·cm, 14 ft·lbf)
- (b) Connect the connector of yawrate sensor assy.
- 7. INSTALL CONSOLE BOX ASSY RR
- 8. INSTALL CONSOLE BOX CARPET
- 9. INSTALL CONSOLE BOX POCKET
- 10. INSTALL CONSOLE PANEL SUB-ASSY UPPER
- 11. PERFORM YAWRATE SENSOR ZERO POINT CALIBRATION (SEE PAGE 05-960)
- 12. CHECK AND CLEAR DTC (SEE PAGE 05–975)