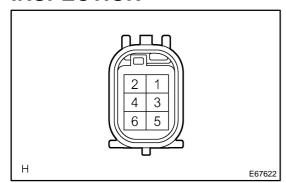

# 1. INSPECT OUTSIDE DOOR HANDLE

- (a) Remove the outside door handle (see page 75–9).
- (b) Check the resistance between the terminals of the connector when the switch is operated.

#### Standard:

| Switch Condition  | Tester Connection | Specified Condition |
|-------------------|-------------------|---------------------|
| Switch pushed     | 1 – 3             | Below 1 Ω           |
| Switch not pushed | 1 – 3             | 10 kΩ or higher     |

If the result is not as specified, replace the outside door handle.