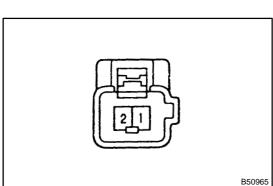

## 2. INSPECT SMART KEY CANCEL SWITCH

- (a) Remove the outside door handle.
- (b) Check the resistance between the terminals of the connector when the switch is operated.

## Standard:

| Switch Condition  | Tester Connection | Specified Condition     |
|-------------------|-------------------|-------------------------|
| Switch pushed     | 1 – 2             | Below 1 Ω               |
| Switch not pushed | 1 – 2             | 10 k $\Omega$ or higher |

If the result is not as specified, replace the smart system cancel switch.

2004 Prius - Preliminary Release (RM1075U)

Author: Date: 2386