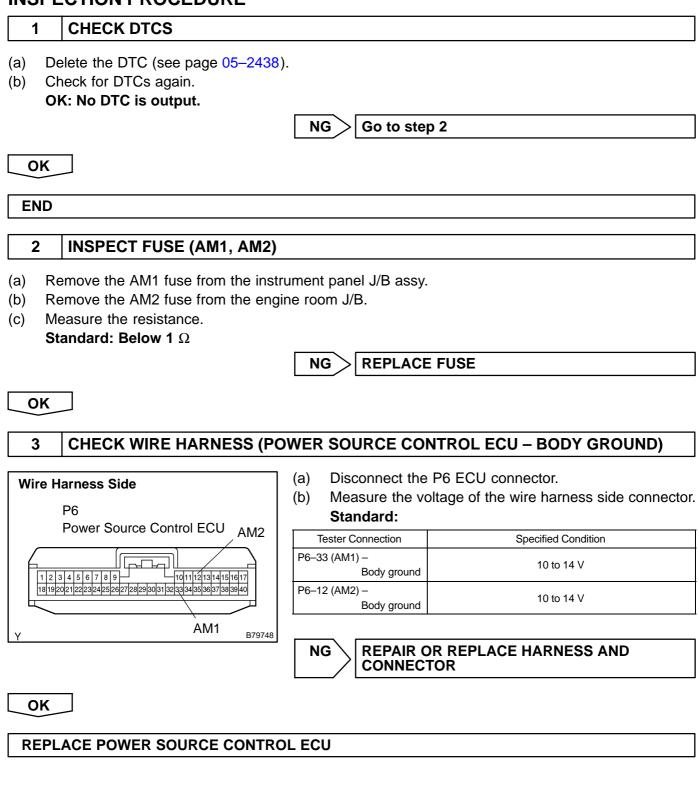

---------|

## **CIRCUIT DESCRIPTION**

This DTC is output when the IG output circuits inside the power source control ECU are open or short.

| DTC No. | DTC Detection ondition                                                                                                            | Trouble Area                                            |
|---------|-----------------------------------------------------------------------------------------------------------------------------------|---------------------------------------------------------|
| B2271   | Hold circuit, IG1 relay actuation circuit or IG2 relay actua-<br>tion circuit inside power source control ECU is open or<br>short | Power source control ECU AM1 fuse AM2 fuse Wire harness |

## WIRING DIAGRAM



## **INSPECTION PROCEDURE**