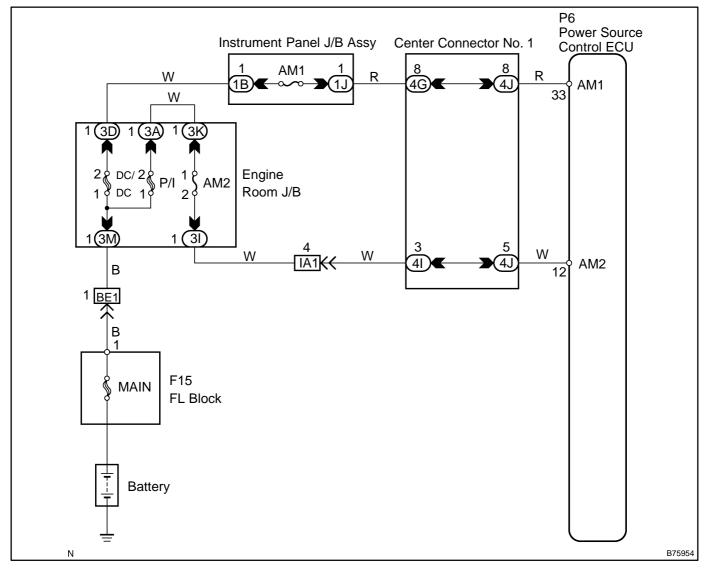

## WIRING DIAGRAM

## **CIRCUIT DESCRIPTION**

This DTC is output when the IG output circuits inside the power source control ECU are open or short.

| DTC No. | DTC Detection ondition                                                                                                            | Trouble Area                                            |
|---------|-----------------------------------------------------------------------------------------------------------------------------------|---------------------------------------------------------|
| B2271   | Hold circuit, IG1 relay actuation circuit or IG2 relay actua-<br>tion circuit inside power source control ECU is open or<br>short | Power source control ECU AM1 fuse AM2 fuse Wire harness |