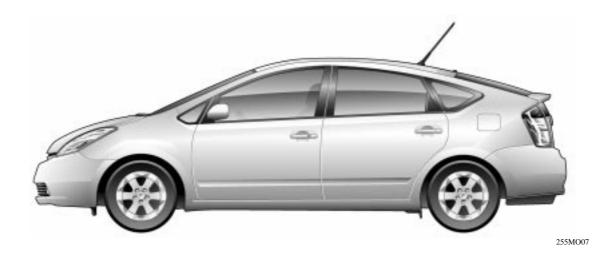

# Side View

A futuristic style has been achieved with a triangle monoform motif with the cabin in the center.