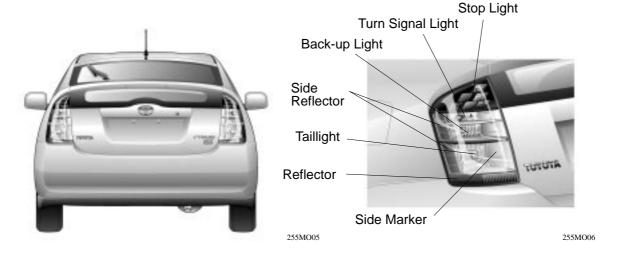

#### Rear View

- The rear view consists of a high-deck hatchback design. The tail end is shaped into a spoiler, and a sub-window has been located on the underside of the backdoor, thus achieving a unique look.
- The rear design, which extends continuously from the sub-window to the rear combination lights, helps to emphasize the vehicle's wide look.
- Reflective LED stoplights, which have been newly constructed, have been adopted in the rear combination lights.

They have an entirely different appearance when they are ON or OFF. Together with the crystal-like taillights, turn signal lights, and backup lights, they provide a futuristic and cool look.