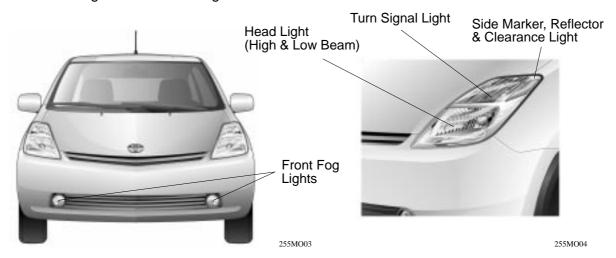

#### **Front View**

- The front face of the new-generation Prius consists of an engine hood surface that emphasizes the center that converges towards the Toyota symbol, and a bumper with a clean surface that is shaped with a sharp bend at the center.
- The short nose and the slanted headlight configuration are reminiscent of the first-generation Prius, while inheriting the Prius identity in a sophisticated manner.
- The headlights consist of a simple, vertical two-level box shape, which gives the vehicle an intelligent and refreshing look.

They have an entirely different appearance when they are ON or OFF. Together with the crystal-like taillights, turn signal lights, and backup lights, they provide a futuristic and cool look.