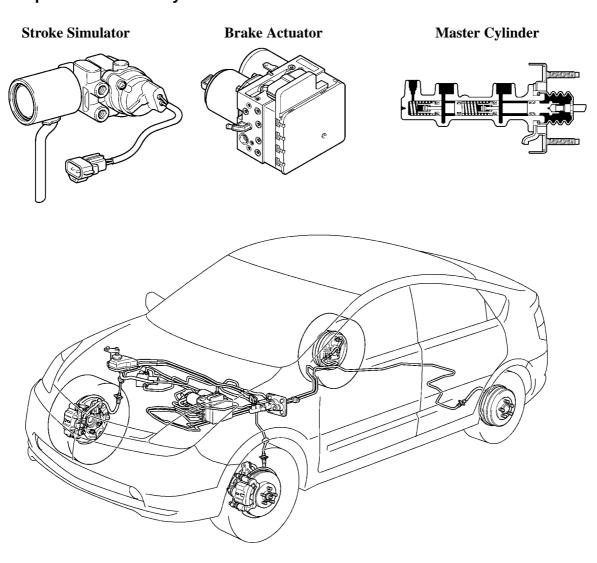

| PN540H-FG    |
| Rear<br>Drum<br>Brake  | Wheel Cylinder Diameter   | mm (in.) | 19.05 (0.75)                          | 20.64 (0.81) |
|                        | Drum Inner Diameter       | mm (in.) | 200 (7.87)                            | <b>+</b>     |
|                        | Lining Material           |          | LN521-FF                              | LA509-EE     |
| Parking<br>Brake       | Type                      |          | Leading Trailing Drum                 | <b>←</b>     |
|                        | Drum Inner Diameter       | mm (in.) | 200 (7.87)                            | <b>←</b>     |
|                        | Lever Type                |          | Pedal                                 | <b>←</b>     |

# 2. Component of Brake System