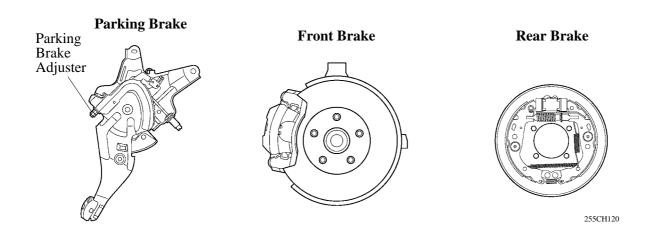

#### 1. General

The '04 Prius has a brake system with the following specifications:

| Model                                                                               |                              | '04 Prius             | '03 Prius |
|-------------------------------------------------------------------------------------|------------------------------|-----------------------|-----------|
| Front<br>Brake                                                                      | Туре                         | Ventilated Disk       | ←         |
|                                                                                     | Rotor Size                   | For 14 in. wheel      | ←         |
| Rear<br>Brake                                                                       | Туре                         | Leading Trailing Drum | ←         |
|                                                                                     | Drum Inner Diameter mm (in.) | 200 (7.87)            | ←         |
| Regenerative Brake Cooperative Control & ABS with EBD & Brake Assist                |                              | Standard              |           |
| Regenerative Brake Cooperative Control & ABS with EBD & Brake Assist & Enhanced VSC |                              | Option                | <u> </u>  |
| Regenerative Brake Cooperative Control & ABS with EBD                               |                              | _                     | Standard  |
| Parking Brake Lever Type                                                            |                              | Pedal                 | ←         |

## **▶** Specifications **◄**

| Model                  |                           |          | '04 Prius                             | '03 Prius    |
|------------------------|---------------------------|----------|---------------------------------------|--------------|
| Master<br>Cylinder     | Type                      |          | Single                                | <b>←</b>     |
|                        | Diameter                  | mm (in.) | 19.05 (0.75)                          | 22.22 (0.78) |
| Brake<br>Booster       | Туре                      |          | _                                     | Hydraulic    |
| Front<br>Disk<br>Brake | Caliper Type              |          | PE54C                                 | PE54C        |
|                        | Wheel Cylinder Diameter   | mm (in.) | 54.0 (2.13)                           | <b>←</b>     |
|                        | Rotor Size $(D \times T)$ | mm (in.) | $255 \times 22 \ (10.04 \times 0.87)$ | <b>←</b>     |
|                        | Pad Material              |          | PS558H-FF                             | PN540H-FG    |
| Rear<br>Drum<br>Brake  | Wheel Cylinder Diameter   | mm (in.) | 19.05 (0.75)                          | 20.64 (0.81) |
|                        | Drum Inner Diameter       | mm (in.) | 200 (7.87)                            | <b>+</b>     |
|                        | Lining Material           |          | LN521-FF                              | LA509-EE     |
| Parking<br>Brake       | Type                      |          | Leading Trailing Drum                 | <b>←</b>     |
|                        | Drum Inner Diameter       | mm (in.) | 200 (7.87)                            | <b>←</b>     |
|                        | Lever Type                |          | Pedal                                 | <b>←</b>     |