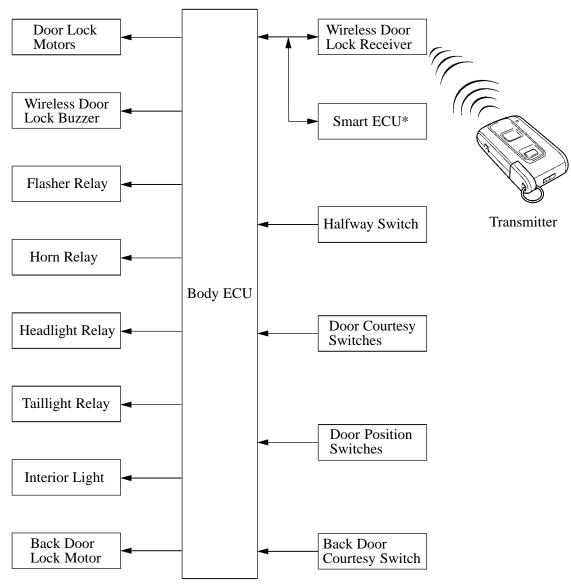

- In this system, the wireless door lock receiver performs the code identification process and the body ECU effects the door lock control. Serial data link is provided for communication between the wireless door control receiver, the body ECU and Smart ECU\*.
- A key integrated type transmitter is used, and it contains the following three switches: the door lock switch, door unlock switch, panic switch.
- A rolling code system, in which the signal configuration changes each time when a signal is transmitted by the transmitter, is used.
- \*: Models with Smart Entry & Start System

## **►** System Diagram **◄**

255BE43

<sup>\*:</sup> Models with Smart Entry & Start System