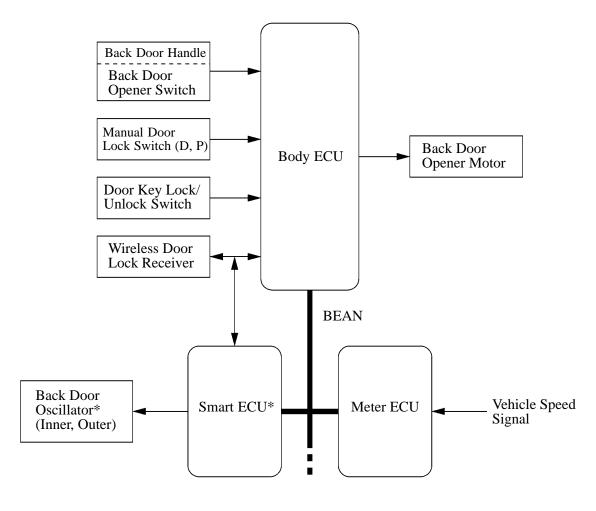

## **ELECTRICAL BACK DOOR OUTSIDE HANDLE SYSTEM**

## **■ DESCRIPTION**

- This system is provided on '04 Prius with a switch on the back door outside handle to open the back door electrically.
  - Along with the adoption of this system, the key cylinder and the opener for the back door have been discontinued.
- When this system dose not operate due to a discharged battery or other malfunctions, the back door can be opened by directly operating the emergency lever in the back door lock assembly.
- This system is controlled by the body ECU.
- This system activates when the following two conditions are met:
  - 1) Vehicle speed is less than 5 km/h (3 mph).
  - 2) An unlock signal is input into the body ECU from the respective doors in accordance with the wireless door lock remote control, key, door lock control or smart entry & start system.
  - 3) The body ECU receives a back door unlock request signal from the smart ECU. (Only on models with the smart entry & start system.) For details, see page BE-34.

## **►** System Diagram **◄**

255BE21

<sup>\*:</sup> Models with Smart Entry & Start System