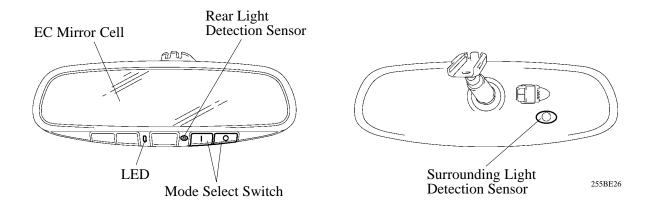

## **AUTOMATIC GLARE-RESISTANT EC MIRROR**

## **■ DESCRIPTION**

During nighttime driving, if a large difference in intensity exists between the surrounding light and the light entering the inside rear view mirror from the headlights behind, automatic glare-resistant EC (Electrochromic) mirror automatically reduce the reflection rate of the inside rear view mirror and thus dampens the glare on the mirror.

- This system is optional equipment on all models.
- This system uses 2 sensors that are attached onto the inside rear view mirror to detect the difference between the intensity of light entering the inside rear view mirror from the rearward.
- When the power switch is turned from OFF to ON, this system always turns on in the AUTO mode.