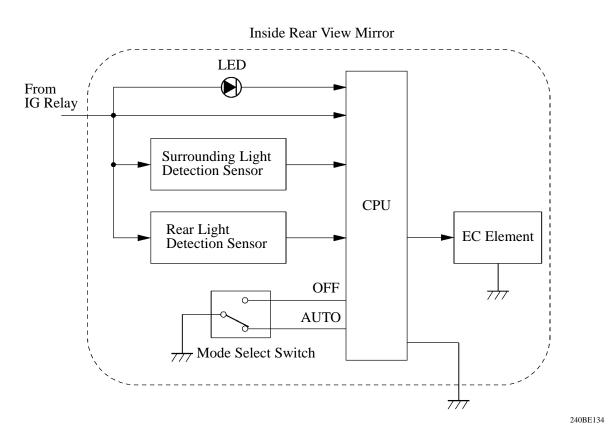

## **AUTOMATIC GLARE-RESISTANT EC MIRROR**

## **■ DESCRIPTION**

During nighttime driving, if a large difference in intensity exists between the surrounding light and the light entering the inside rear view mirror from the headlights behind, automatic glare-resistant EC (Electrochromic) mirror automatically reduce the reflection rate of the inside rear view mirror and thus dampens the glare on the mirror.

- This system is optional equipment on all models.
- This system uses 2 sensors that are attached onto the inside rear view mirror to detect the difference between the intensity of light entering the inside rear view mirror from the rearward.
- When the power switch is turned from OFF to ON, this system always turns on in the AUTO mode.

## **▶** System Diagram **◄**